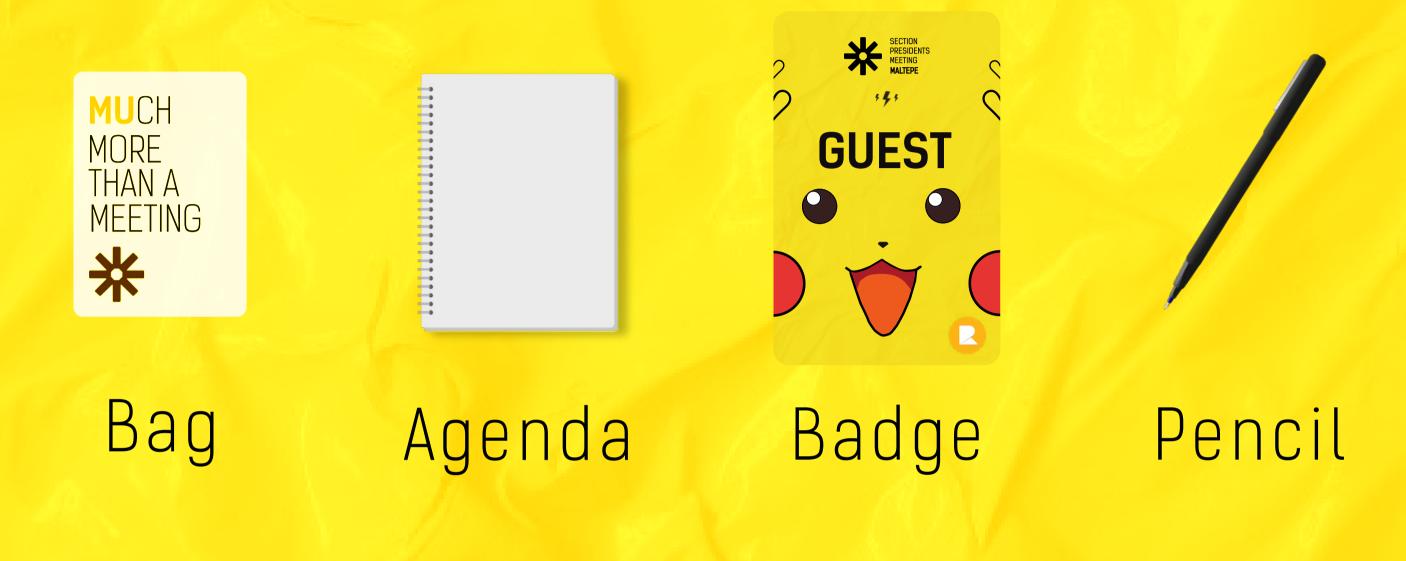

continue on the same route.



# RANSPOR1 ATION





#### TRANSPORTATION



# For those arriving from Sabiha Gökçen by plane

you can take the **Sabiha Gökçen-Kadıköy metro (M4)** and get off at **Maltepe station** after boarding at Sabiha Gökçen Station. From there, you can either take our university's shuttle service from exit 3 or use bus stops **KM43 or KM44,KM45 (not in weekend)** to reach the school in approximately 30–40 minutes.

If you prefer taking a taxi, it would cost around **160**<sup>‡</sup>, and you can reach the campus **in about 15 minutes by taxi**.

#### For those arriving by train

You can get off at Süreyyapaşa station via Marmaray and reach the campus in approximately 20 minutes by taxi, costing around 220<sup>‡</sup>.



# RANSPOR1 ATION





#### **WELCOME PACK**











#### **EMERGENCY CONTACT**









Mert Çelikaslan Head of PR +90 544 450 7232

@cerenddl

@mertcelikasln

#### mail: esnmu@esnturkey.org